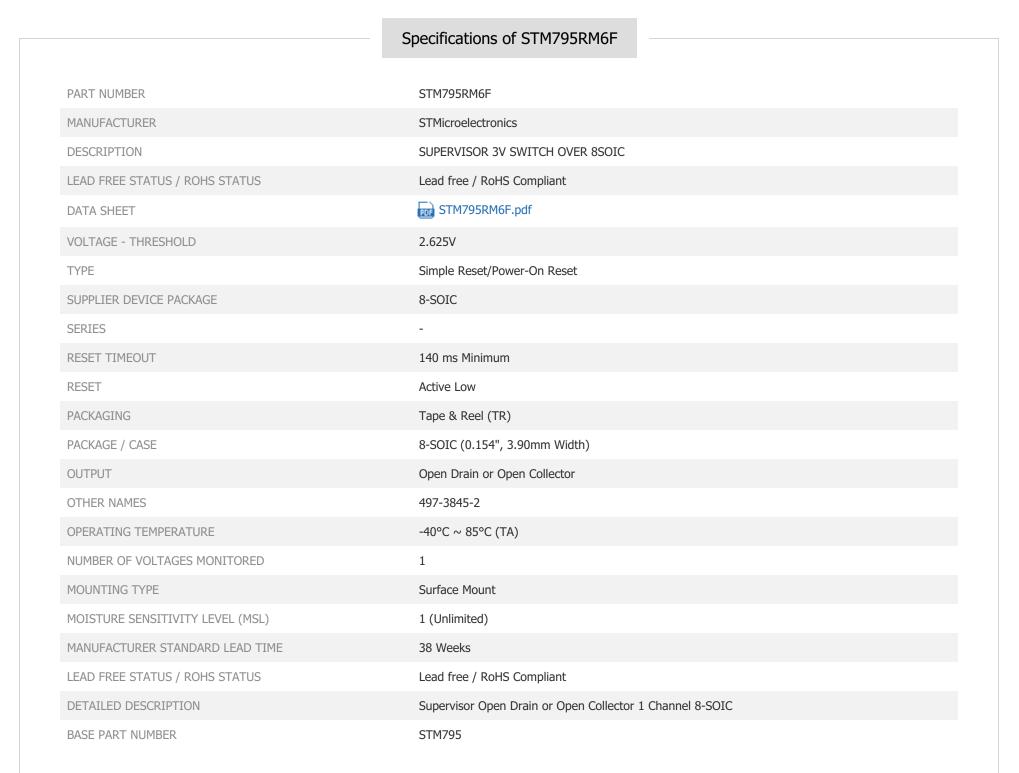

#### STM795RM6F

Part Number:

Manufacturer/Brand:

Product description Datasheets:

Ship From Shipment Way

**RoHs Status** 

STM795RM6F

STMicroelectronics

SUPERVISOR 3V SWITCH OVER 8SOIC

STM795RM6F.pdf

Lead free / RoHS Compliant

Hong Kong DHL/Fedex/TNT/UPS/EMS

**REQUEST FOR QUOTATION** 