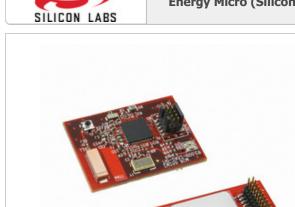

EM250-RCM-R

Image may be representation. See specifications for product details.

|                                  | Specifications of EM250-RCM-R   |  |
|----------------------------------|---------------------------------|--|
|                                  |                                 |  |
| PART NUMBER                      | EM250-RCM-R                     |  |
| MANUFACTURER                     | Energy Micro (Silicon Labs)     |  |
| DESCRIPTION                      | EM250 RCM BOARD                 |  |
| LEAD FREE STATUS / ROHS STATUS   | Lead free / RoHS Compliant      |  |
| DATA SHEET                       |                                 |  |
| TYPE                             | Transceiver; 802.15.4 (ZigBee®) |  |
| SUPPLIED CONTENTS                | Board(s)                        |  |
| SERIES                           | -                               |  |
| OTHER NAMES                      | 636-1023                        |  |
| MOISTURE SENSITIVITY LEVEL (MSL) | 1 (Unlimited)                   |  |
| LEAD FREE STATUS / ROHS STATUS   | Lead free / RoHS Compliant      |  |
| FREQUENCY                        | 2.4GHz                          |  |
| FOR USE WITH/RELATED PRODUCTS    | EM250                           |  |
|                                  |                                 |  |
|                                  |                                 |  |