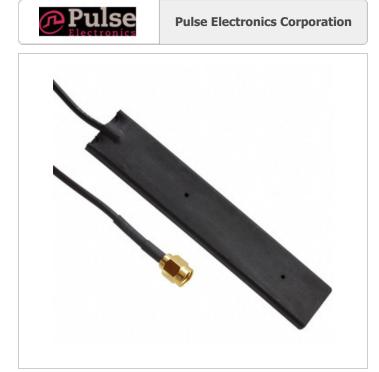

#### W1920G0915

**Pulse Electronics Corporation** 

RF ANT 892MHZ/1.9GHZ FLAT BAR

1.W1920G0915.pdf

2.W1920G0915.pdf Lead free / RoHS Compliant

DHL/Fedex/TNT/UPS/EMS

Hong Kong

**REQUEST FOR QUOTATION** 