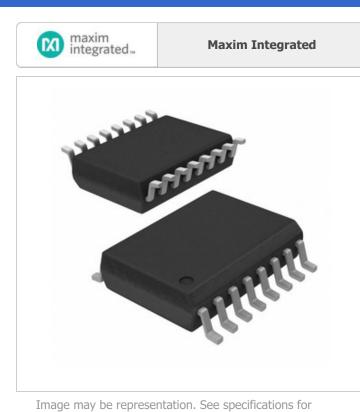

# DS2175S+ Details PDF

product details.

DS2175S+

| Part Number:        | DS2175S+                         |  |
|---------------------|----------------------------------|--|
| Manufacturer/Brand: | Maxim Integrated                 |  |
| Product description | IC ELASTIC STORE T1/CEPT 16-SOIC |  |
| Datasheets:         | DS2175S+.pdf                     |  |
| RoHs Status         | Lead free / RoHS Compliant       |  |
| Ship From           | Hong Kong                        |  |
| Shipment Way        | DHL/Fedex/TNT/UPS/EMS            |  |
|                     |                                  |  |

## **REQUEST FOR QUOTATION**

Specifications of DS2175S+ PART NUMBER DS2175S+ MANUFACTURER Maxim Integrated DESCRIPTION IC ELASTIC STORE T1/CEPT 16-SOIC LEAD FREE STATUS / ROHS STATUS Lead free / RoHS Compliant DS2175S+.pdf DATA SHEET **VOLTAGE - SUPPLY** 4.5 V ~ 5.5 V SUPPLIER DEVICE PACKAGE 16-SOIC SERIES -PACKAGING Tube PACKAGE / CASE 16-SOIC (0.295", 7.50mm Width) **OPERATING TEMPERATURE** -40°C ~ 85°C 1 NUMBER OF CIRCUITS MOUNTING TYPE Surface Mount MOISTURE SENSITIVITY LEVEL (MSL) 1 (Unlimited) LEAD FREE STATUS / ROHS STATUS Lead free / RoHS Compliant INTERFACE PCM INCLUDES FUNCTION Elastic Store DETAILED DESCRIPTION Telecom IC Elastic Store 16-SOIC CURRENT - SUPPLY 9mA