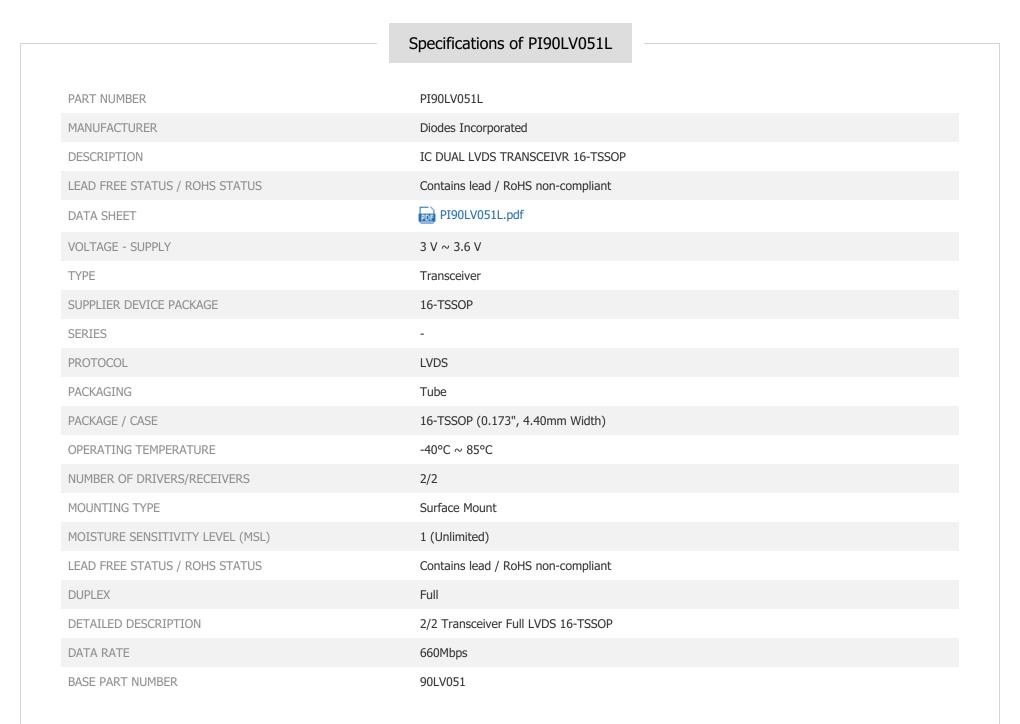

## **PI90LV051L**

Part Number:

Manufacturer/Brand: Product description

Datasheets: **RoHs Status** 

Ship From Shipment Way PI90LV051L

Diodes Incorporated IC DUAL LVDS TRANSCEIVR 16-TSSOP

PI90LV051L.pdf

Contains lead / RoHS non-compliant