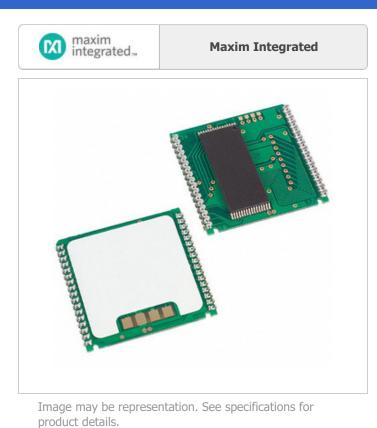

### DS1245WP-100IND+ Details PDF

**DS1245WP-100IND+** 

| Part Number:        | DS1245WP-100IND+               |  |
|---------------------|--------------------------------|--|
| Manufacturer/Brand: | Maxim Integrated               |  |
| Product description | IC NVSRAM 1M PARALLEL 34PWRCAP |  |
| Datasheets:         | DS1245WP-100IND+.pdf           |  |
| RoHs Status         | Lead free / RoHS Compliant     |  |
| Ship From           | Hong Kong                      |  |
| Shipment Way        | DHL/Fedex/TNT/UPS/EMS          |  |

#### Specifications of DS1245WP-100IND+

| PART NUMBER                      | DS1245WP-100IND+                                                                      |
|----------------------------------|---------------------------------------------------------------------------------------|
| MANUFACTURER                     | Maxim Integrated                                                                      |
| DESCRIPTION                      | IC NVSRAM 1M PARALLEL 34PWRCAP                                                        |
| LEAD FREE STATUS / ROHS STATUS   | Lead free / RoHS Compliant                                                            |
| DATA SHEET                       | DS1245WP-100IND+.pdf                                                                  |
| WRITE CYCLE TIME - WORD, PAGE    | 100ns                                                                                 |
| VOLTAGE - SUPPLY                 | 3 V ~ 3.6 V                                                                           |
| TECHNOLOGY                       | NVSRAM (Non-Volatile SRAM)                                                            |
| SUPPLIER DEVICE PACKAGE          | 34-PowerCap Module                                                                    |
| SERIES                           | -                                                                                     |
| PACKAGING                        | Tube                                                                                  |
| PACKAGE / CASE                   | 34-PowerCap <sup>™</sup> Module                                                       |
| OPERATING TEMPERATURE            | -40°C ~ 85°C (TA)                                                                     |
| MOUNTING TYPE                    | Surface Mount                                                                         |
| MOISTURE SENSITIVITY LEVEL (MSL) | 3 (168 Hours)                                                                         |
| MEMORY TYPE                      | Non-Volatile                                                                          |
| MEMORY SIZE                      | 1Mb (128K x 8)                                                                        |
| MEMORY INTERFACE                 | Parallel                                                                              |
| MEMORY FORMAT                    | NVSRAM                                                                                |
| LEAD FREE STATUS / ROHS STATUS   | Lead free / RoHS Compliant                                                            |
| DETAILED DESCRIPTION             | NVSRAM (Non-Volatile SRAM) Memory IC 1Mb (128K x 8) Parallel 100ns 34-PowerCap Module |
| BASE PART NUMBER                 | DS1245W                                                                               |
| ACCESS TIME                      | 100ns                                                                                 |