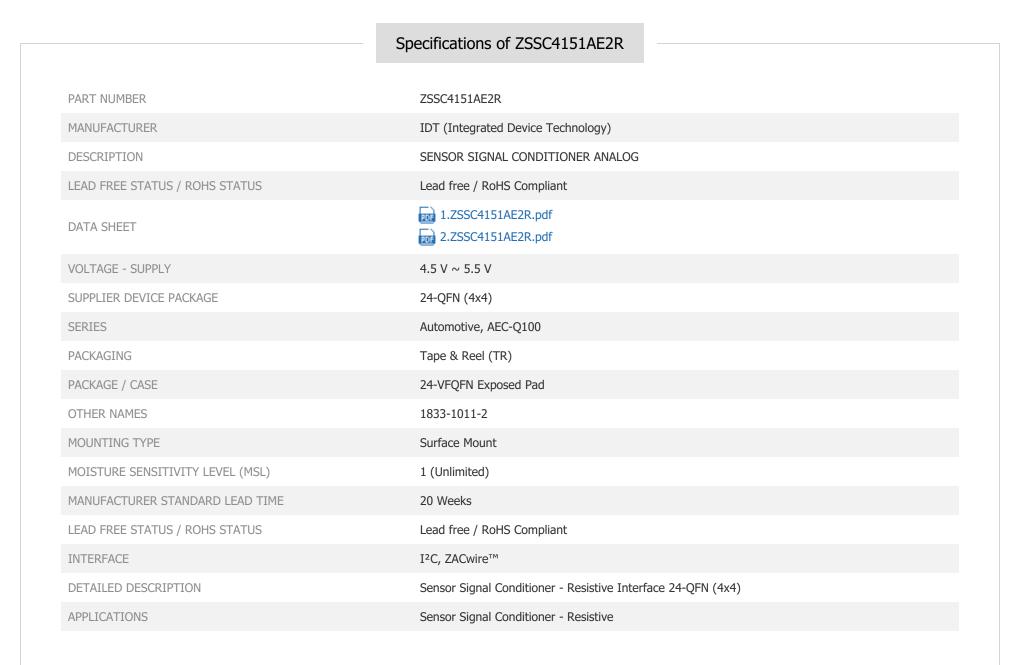

#### ZSSC4151AE2R

IDT (Integrated Device Technology)

SENSOR SIGNAL CONDITIONER ANALOG

1.ZSSC4151AE2R.pdf 2.ZSSC4151AE2R.pdf

Lead free / RoHS Compliant Hong Kong

DHL/Fedex/TNT/UPS/EMS

**REQUEST FOR QUOTATION** 