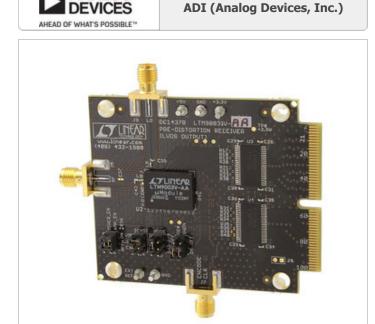

### **DC1437B-AA**

Part Number:

Manufacturer/Brand:

Product description

Datasheets:

RoHs Status Ship From Shipment Way DC1437B-AA

ADI (Analog Devices, Inc.)

BOARD EVAL LTM9003-AA

# **REQUEST FOR QUOTATION**

|                                  | Specifications of DC1437B-AA      |
|----------------------------------|-----------------------------------|
|                                  |                                   |
| PART NUMBER                      | DC1437B-AA                        |
| MANUFACTURER                     | ADI (Analog Devices, Inc.)        |
| DESCRIPTION                      | BOARD EVAL LTM9003-AA             |
| LEAD FREE STATUS / ROHS STATUS   | Not applicable / Not applicable   |
| DATA SHEET                       | 1.DC1437B-AA.pdf 2.DC1437B-AA.pdf |
| TYPE                             | Pre-Distortion Receiver Subsystem |
| SUPPLIED CONTENTS                | Board(s)                          |
| SERIES                           | -                                 |
| MOISTURE SENSITIVITY LEVEL (MSL) | 1 (Unlimited)                     |
| MANUFACTURER STANDARD LEAD TIME  | 8 Weeks                           |
| LEAD FREE STATUS / ROHS STATUS   | Not applicable / Not applicable   |
| FREQUENCY                        | 184MHz                            |
| FOR USE WITH/RELATED PRODUCTS    | LTM9003                           |
| BASE PART NUMBER                 | LTM900                            |
|                                  |                                   |