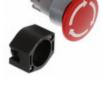

#### 704.064.2

EAO

EMERGENCY STOP SWITCH-ACTUATOR U

704.064.2.pdf

Lead free / RoHS Compliant

Hong Kong

DHL/Fedex/TNT/UPS/EMS

**REQUEST FOR QUOTATION** 

# 704.066.2

Manufacturers: EAO

Description: EMERGENCY STOP SWITCH-ACTUATOR U In stock: 20 pcs

**RFQ** 

e a o