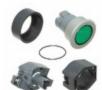

## 704.062.718 Manufacturers: EAO

Description: (704.062.718X) FLUSH MOUNT LIGHT

In stock: 20 pcs

**RFQ** 

#### 704.062.7 Manufacturers: EAO

Description: ILLUMINATED PUSHBUTTON-ACTUATOR

In stock: 20 pcs

**RFQ** 

704.074.2

e a o 🔳

704.071.218

In stock: Out stock

### 704.062.518 Manufacturers: EAO

Description: ILLUMINATED PUSHBUTTON-ACTUATOR

In stock: 20 pcs

**RFQ** 

## 704.062.5

Manufacturers: EAO

Description: (704.062.5X) LIGHTED PUSHBUTTON/ In stock: 20 pcs

**RFQ** 