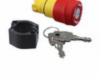

## Manufacturers: EAO

Description: SWITCH STOP-ACTUATOR UNLOCKING T In stock: 140 pcs

**RFQ** 

e a o 🔳

## Manufacturers: EAO

704.071.2

Description: PUSHBUTTON WITH MUSHROOM-HEAD CA In stock: Out stock

**RFQ** 

## 704.071.410 Manufacturers: EAO

Description: MUSHROOM-HEAD PUSHBUTTON-ACTUATO

In stock: Out stock

**RFQ** 

#### Manufacturers: EAO Description: CONFIG SW BODY E-STOP NON-ILLUM

704.064.2A

In stock: 250 pcs

**RFQ** 

E-mail: Info@Ocean-Components.com