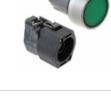

#### 704.062.7 Manufacturers: EAO

Description: ILLUMINATED PUSHBUTTON-ACTUATOR

In stock: 20 pcs

**RFQ** 

704.074.2

e a o 🔳

704.071.218

In stock: Out stock