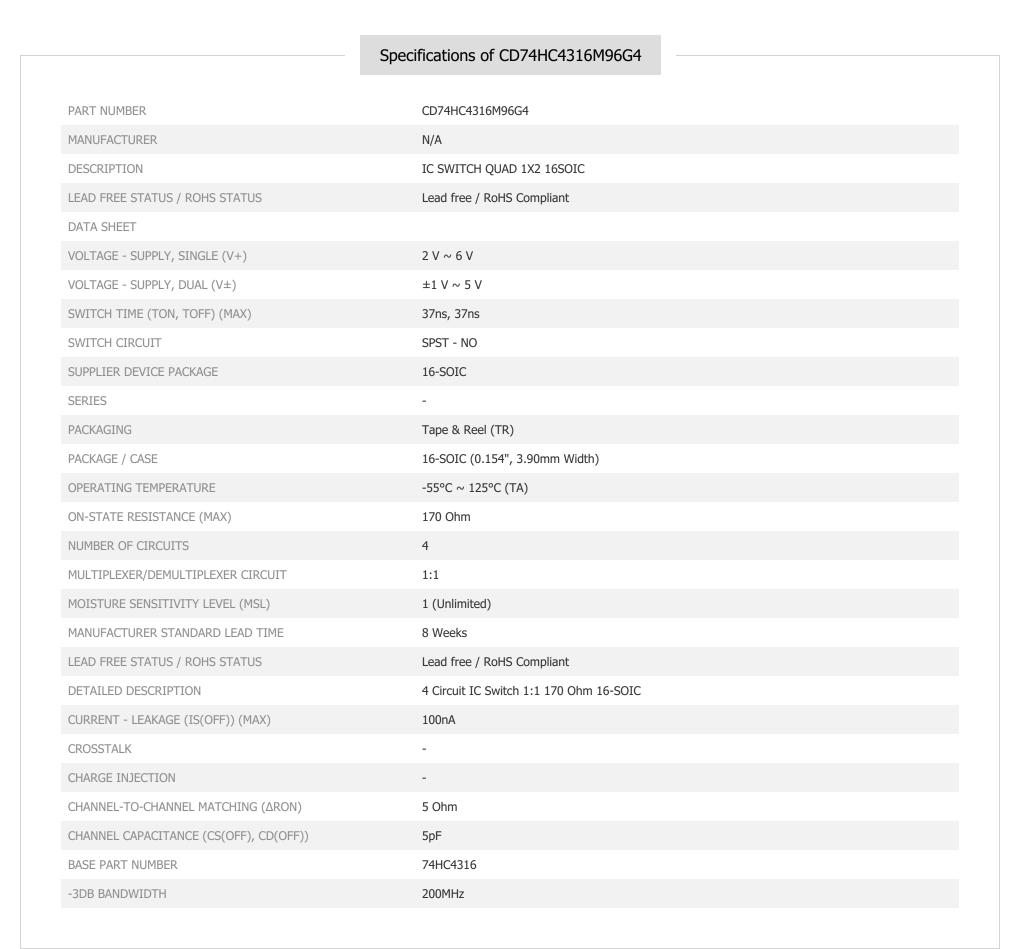

## CD74HC4316M96G4

Part Number:

Manufacturer/Brand:

Product description

Datasheets: **RoHs Status** 

Ship From Shipment Way CD74HC4316M96G4

N/A

IC SWITCH QUAD 1X2 16SOIC