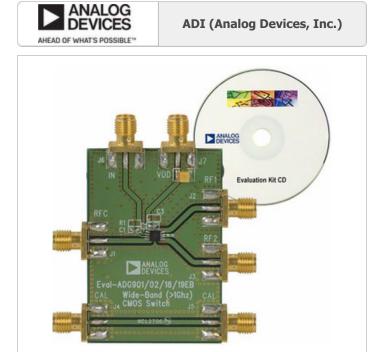

**EVAL-ADG902EBZ** 

ADI (Analog Devices, Inc.)

**BOARD EVALUATION FOR ADG902** 

1.EVAL-ADG902EBZ.pdf 2.EVAL-ADG902EBZ.pdf

Lead free / RoHS Compliant

Hong Kong

DHL/Fedex/TNT/UPS/EMS

## **REQUEST FOR QUOTATION**

|                                  | Specifications of EVAL-ADG902EBZ          |
|----------------------------------|-------------------------------------------|
|                                  |                                           |
| PART NUMBER                      | EVAL-ADG902EBZ                            |
| MANUFACTURER                     | ADI (Analog Devices, Inc.)                |
| DESCRIPTION                      | BOARD EVALUATION FOR ADG902               |
| LEAD FREE STATUS / ROHS STATUS   | Lead free / RoHS Compliant                |
| DATA SHEET                       | 1.EVAL-ADG902EBZ.pdf 2.EVAL-ADG902EBZ.pdf |
| TYPE                             | Switch, SPST                              |
| SUPPLIED CONTENTS                | Board(s)                                  |
| SERIES                           | -                                         |
| MOISTURE SENSITIVITY LEVEL (MSL) | 1 (Unlimited)                             |
| LEAD FREE STATUS / ROHS STATUS   | Lead free / RoHS Compliant                |
| FREQUENCY                        | 1GHz                                      |
| FOR USE WITH/RELATED PRODUCTS    | ADG902                                    |
| BASE PART NUMBER                 | ADG902                                    |