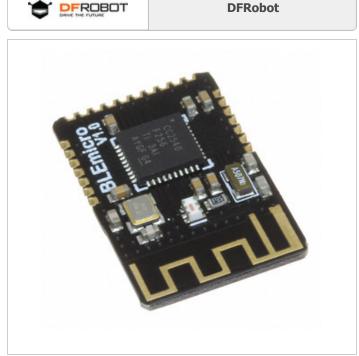

#### **TEL0084**

**RoHs Status** Ship From

Shipment Way

Part Number:

Manufacturer/Brand:

Product description TEL0084.pdf Datasheets:

Lead free / RoHS Compliant

Hong Kong

TEL0084

**DFRobot** 

DHL/Fedex/TNT/UPS/EMS

BLE MICRO - SUPER COMPACT BLE MO

**REQUEST FOR QUOTATION** 