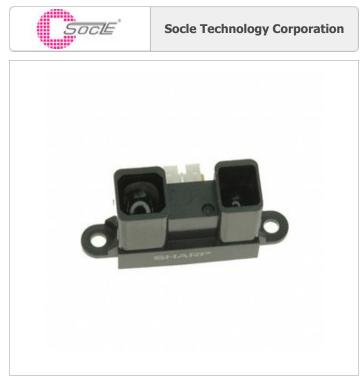

## **GP2Y0A02YK0F** Details PDF

Image may be representation. See specifications for product details.

## GP2Y0A02YK0F

| Part Number:        | GP2Y0A02YK0F                  |
|---------------------|-------------------------------|
| Manufacturer/Brand: | Socle Technology Corporation  |
| Product description | SENSOR DIST MEASUR 150CM ANLG |
| Datasheets:         | GP2Y0A02YK0F.pdf              |
| RoHs Status         | Lead free / RoHS Compliant    |
| Ship From           | Hong Kong                     |
| Shipment Way        | DHL/Fedex/TNT/UPS/EMS         |
|                     |                               |

## Specifications of GP2Y0A02YK0F

| PART NUMBER                                  | GP2Y0A02YK0F                            |
|----------------------------------------------|-----------------------------------------|
| MANUFACTURER                                 | Socle Technology Corporation            |
| DESCRIPTION                                  | SENSOR DIST MEASUR 150CM ANLG           |
| LEAD FREE STATUS / ROHS STATUS               | Lead free / RoHS Compliant              |
| DATA SHEET                                   | GP2Y0A02YK0F.pdf                        |
| VOLTAGE - SUPPLY                             | 4.5 V ~ 5.5 V                           |
| VOLTAGE - OUTPUT DIFFERENCE (TYP) @ DISTANCE | 2.05V @ 20 ~ 150cm                      |
| VOLTAGE - OUTPUT (TYP) @ DISTANCE            | 400mV @ 150cm                           |
| SERIES                                       | -                                       |
| SENSING DISTANCE                             | 20 ~ 150cm                              |
| OUTPUT TYPE                                  | Analog                                  |
| OTHER NAMES                                  | 425-2062                                |
| OPERATING TEMPERATURE                        | -10°C ~ 60°C (TA)                       |
| MOISTURE SENSITIVITY LEVEL (MSL)             | 1 (Unlimited)                           |
| LEAD FREE STATUS / ROHS STATUS               | Lead free / RoHS Compliant              |
| DETAILED DESCRIPTION                         | Optical Sensor 20 ~ 150cm Analog Output |
| CURRENT - SUPPLY                             | 50mA                                    |
|                                              |                                         |

Socle Technology Corporation GP2Y0A02YK0F