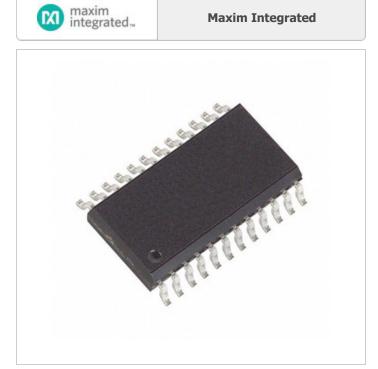

#### DS2490S+

Part Number:

Manufacturer/Brand: Product description

Datasheets:

RoHs Status Ship From

Shipment Way

DS2490S+

Maxim Integrated

IC USB TO 1WIRE BRIDGE 24SOIC

DS2490S+.pdf

Lead free / RoHS Compliant

Hong Kong

DHL/Fedex/TNT/UPS/EMS

**REQUEST FOR QUOTATION** 

|                                  | Specifications of DS2490S+     |
|----------------------------------|--------------------------------|
|                                  |                                |
| PART NUMBER                      | DS2490S+                       |
| MANUFACTURER                     | Maxim Integrated               |
| DESCRIPTION                      | IC USB TO 1WIRE BRIDGE 24SOIC  |
| LEAD FREE STATUS / ROHS STATUS   | Lead free / RoHS Compliant     |
| DATA SHEET                       | DS2490S+.pdf                   |
| VOLTAGE - SUPPLY                 | 3 V ~ 5.5 V                    |
| SUPPLIER DEVICE PACKAGE          | 24-SOIC                        |
| SERIES                           | -                              |
| PACKAGING                        | Tube                           |
| PACKAGE / CASE                   | 24-SOIC (0.295", 7.50mm Width) |
| MOUNTING TYPE                    | Surface Mount                  |
| MOISTURE SENSITIVITY LEVEL (MSL) | 1 (Unlimited)                  |
| LEAD FREE STATUS / ROHS STATUS   | Lead free / RoHS Compliant     |
| INTERFACE                        | 1-Wire®                        |
| DETAILED DESCRIPTION             | USB Interface 24-SOIC          |
| BASE PART NUMBER                 | DS2490                         |
| APPLICATIONS                     | USB                            |
|                                  |                                |