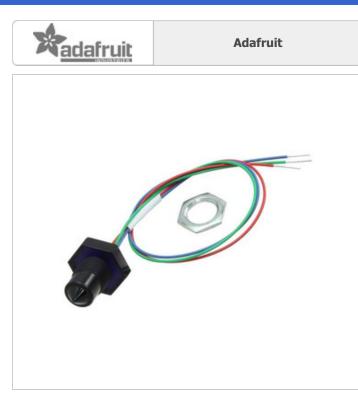

#### 3397

Adafruit OPTOMAX DIGITAL LIQUID LEVEL SEN 3397.pdf Hong Kong

DHL/Fedex/TNT/UPS/EMS

#### **REQUEST FOR QUOTATION**

Image may be representation. See specifications for product details.

|                                 | Specifications of 3397                                                                                                                                                                                                                          |
|---------------------------------|-------------------------------------------------------------------------------------------------------------------------------------------------------------------------------------------------------------------------------------------------|
|                                 |                                                                                                                                                                                                                                                 |
| PART NUMBER                     | 3397                                                                                                                                                                                                                                            |
| MANUFACTURER                    | Adafruit                                                                                                                                                                                                                                        |
| DESCRIPTION                     | OPTOMAX DIGITAL LIQUID LEVEL SEN                                                                                                                                                                                                                |
| LEAD FREE STATUS / ROHS STATUS  |                                                                                                                                                                                                                                                 |
| DATA SHEET                      | 8397.pdf                                                                                                                                                                                                                                        |
| VOLTAGE RATING                  | 4.5 V ~ 15.4 V                                                                                                                                                                                                                                  |
| TYPE                            | Liquid                                                                                                                                                                                                                                          |
| SWITCH ACTUATION LEVEL          | -                                                                                                                                                                                                                                               |
| SERIES                          | -                                                                                                                                                                                                                                               |
| OUTPUT TYPE                     | Push-Pull                                                                                                                                                                                                                                       |
| OUTPUT CONFIGURATION            | -                                                                                                                                                                                                                                               |
| OTHER NAMES                     | 1528-2352                                                                                                                                                                                                                                       |
| OPERATING TEMPERATURE           | -25°C ~ 80°C                                                                                                                                                                                                                                    |
| MOUNTING TYPE                   | Threaded                                                                                                                                                                                                                                        |
| MATERIAL - HOUSING & PRISM      | Polysulfone (PES)                                                                                                                                                                                                                               |
| MANUFACTURER STANDARD LEAD TIME | 5 Weeks                                                                                                                                                                                                                                         |
| DETAILED DESCRIPTION            | Liquid Level Sensor Push-Pull Output Threaded                                                                                                                                                                                                   |
| CURRENT                         | 100mA                                                                                                                                                                                                                                           |
| CALIFORNIA PROP 65              | Warning Information WARNING: This product can expose you to chemicals including Lead which is known to the State of California to cause cancer and birth defects or other reproductive harm. For more information go to www.P65warnings.ca.gov. |