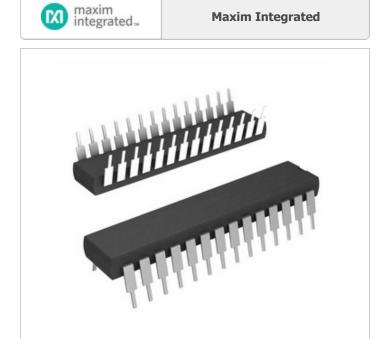

### MAX266BCPI

Part Number:

Manufacturer/Brand:

Product description

Datasheets: RoHs Status

Ship From Shipment Way MAX266BCPI

Maxim Integrated IC FILTER ACT PROG 28-DIP

1.MAX266BCPI.pdf 2.MAX266BCPI.pdf

# **REQUEST FOR QUOTATION**

|                                  | Specifications of MAX266BCPI       |
|----------------------------------|------------------------------------|
|                                  |                                    |
| PART NUMBER                      | MAX266BCPI                         |
| MANUFACTURER                     | Maxim Integrated                   |
| DESCRIPTION                      | IC FILTER ACT PROG 28-DIP          |
| LEAD FREE STATUS / ROHS STATUS   | Contains lead / RoHS non-compliant |
| DATA SHEET                       | 1.MAX266BCPI.pdf 2.MAX266BCPI.pdf  |
| VOLTAGE - SUPPLY                 | 4.74 V ~ 12.6 V, ±2.37 V ~ 6.3 V   |
| SUPPLIER DEVICE PACKAGE          | 28-PDIP                            |
| SERIES                           | -                                  |
| PACKAGING                        | Tube                               |
| PACKAGE / CASE                   | 28-DIP (0.600", 15.24mm)           |
| NUMBER OF FILTERS                | 2                                  |
| MOUNTING TYPE                    | Through Hole                       |
| MOISTURE SENSITIVITY LEVEL (MSL) | 1 (Unlimited)                      |
| LEAD FREE STATUS / ROHS STATUS   | Contains lead / RoHS non-compliant |
| FREQUENCY - CUTOFF OR CENTER     | 140kHz                             |
| FILTER TYPE                      | Universal Switched Capacitor       |
| FILTER ORDER                     | 2nd                                |
| BASE PART NUMBER                 | MAX266                             |