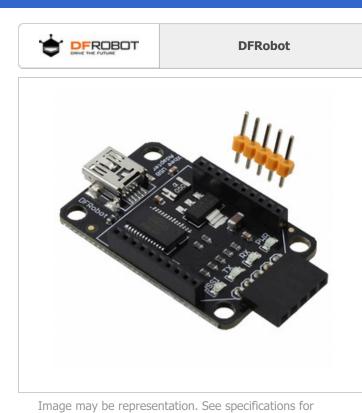

### DFR0050

DFRobot XBEE USB ADAPTER (FTDI READY) DFR0050.pdf Lead free / RoHS Compliant Hong Kong DHL/Fedex/TNT/UPS/EMS

## **REQUEST FOR QUOTATION**

|                                  | Specifications of DFR0050     |  |
|----------------------------------|-------------------------------|--|
|                                  |                               |  |
| PART NUMBER                      | DFR0050                       |  |
| MANUFACTURER                     | DFRobot                       |  |
| DESCRIPTION                      | XBEE USB ADAPTER (FTDI READY) |  |
| LEAD FREE STATUS / ROHS STATUS   | Lead free / RoHS Compliant    |  |
| DATA SHEET                       | DFR0050.pdf                   |  |
| TYPE                             | Transceiver, XBee             |  |
| SUPPLIED CONTENTS                | Board(s)                      |  |
| SERIES                           | XBee®                         |  |
| OTHER NAMES                      | 1738-1052                     |  |
| MOISTURE SENSITIVITY LEVEL (MSL) | 1 (Unlimited)                 |  |
| MANUFACTURER STANDARD LEAD TIME  | 4 Weeks                       |  |
| LEAD FREE STATUS / ROHS STATUS   | Lead free / RoHS Compliant    |  |
| FREQUENCY                        | -                             |  |
| FOR USE WITH/RELATED PRODUCTS    | XBee® Modules                 |  |
|                                  |                               |  |