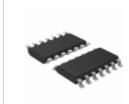

### **74VHC4053MTC**

Part Number:

Manufacturer/Brand:

Product description

Datasheets: **RoHs Status** 

Ship From Shipment Way 74VHC4053MTC

AMI Semiconductor / ON Semiconductor

IC MUX/DEMUX TRIPLE 2X1 16TSSOP