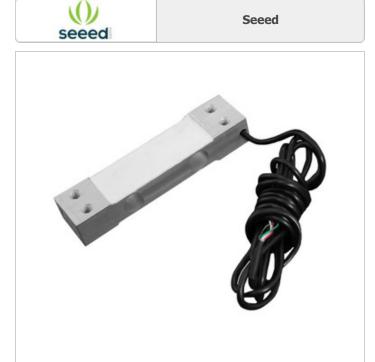

### 114990094

Part Number:

Manufacturer/Brand:

Product description

Datasheets: RoHs Status

Ship From Shipment Way 114990094

Seeed

WEIGHT SENSOR (LOAD CELL) 0-5KG