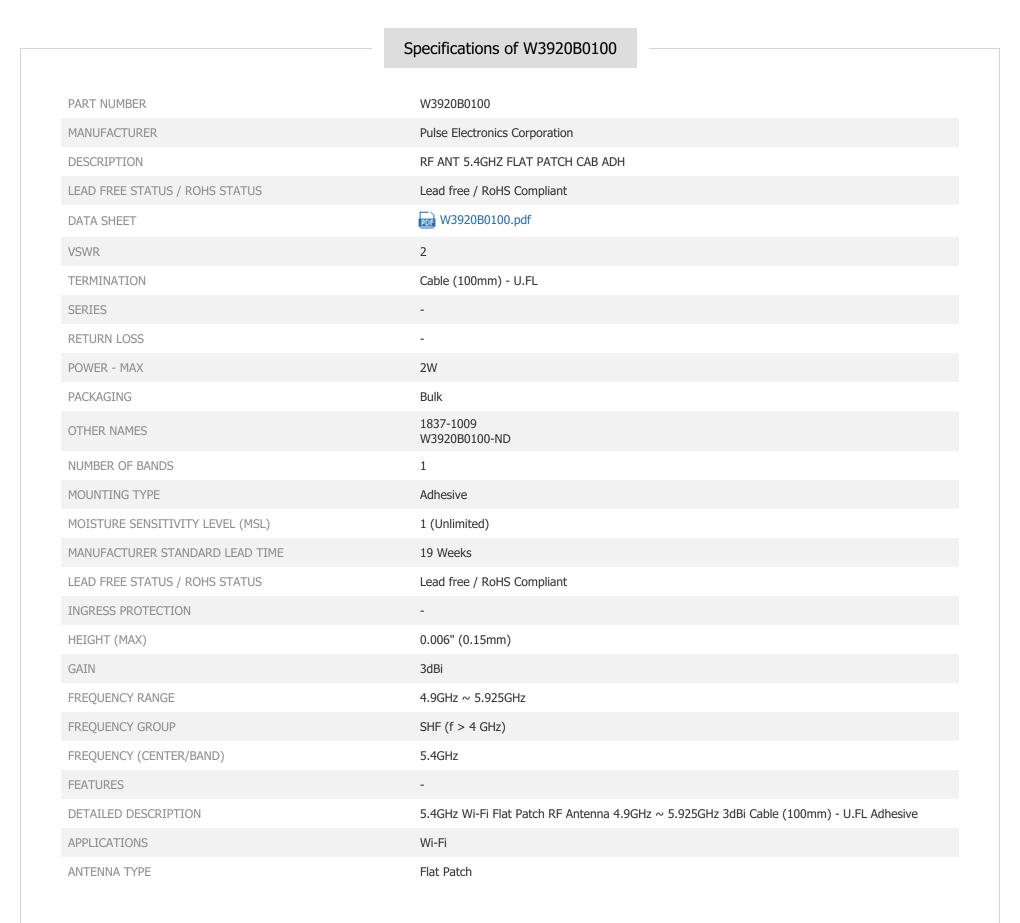

Image may be representation. See specifications for product details.

### W3920B0100

Part Number:

Manufacturer/Brand:

Product description

Datasheets: **RoHs Status** 

Ship From Shipment Way W3920B0100

Pulse Electronics Corporation

RF ANT 5.4GHZ FLAT PATCH CAB ADH