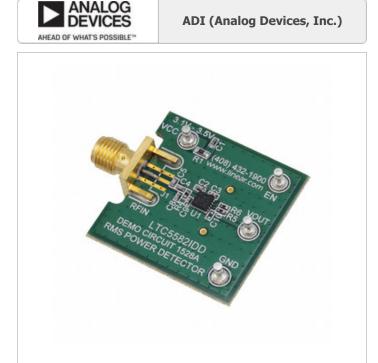

### DC1528A

Part Number:

Manufacturer/Brand:

Product description

Datasheets:

RoHs Status Ship From Shipment Way DC1528A

ADI (Analog Devices, Inc.)

**EVAL BOARD FOR LTC5582IDD** 

1.DC1528A.pdf 2.DC1528A.pdf

Lead free / RoHS Compliant

Hong Kong DHL/Fedex/TNT/UPS/EMS

**REQUEST FOR QUOTATION** 

|                                  | Specifications of DC1528A      |
|----------------------------------|--------------------------------|
| PART NUMBER                      | DC1528A                        |
| MANUFACTURER                     | ADI (Analog Devices, Inc.)     |
| DESCRIPTION                      | EVAL BOARD FOR LTC5582IDD      |
| LEAD FREE STATUS / ROHS STATUS   | Lead free / RoHS Compliant     |
| DATA SHEET                       | 1.DC1528A.pdf<br>2.DC1528A.pdf |
| TYPE                             | Power Detector                 |
| SUPPLIED CONTENTS                | Board(s)                       |
| SERIES                           | -                              |
| OTHER NAMES                      | DEMO 1528A<br>DEMO DC1528A     |
| MOISTURE SENSITIVITY LEVEL (MSL) | 1 (Unlimited)                  |
| MANUFACTURER STANDARD LEAD TIME  | 8 Weeks                        |
| LEAD FREE STATUS / ROHS STATUS   | Lead free / RoHS Compliant     |
| FREQUENCY                        | 40MHz ~ 10GHz                  |
| FOR USE WITH/RELATED PRODUCTS    | LTC5582                        |
| BASE PART NUMBER                 | LTC5582                        |