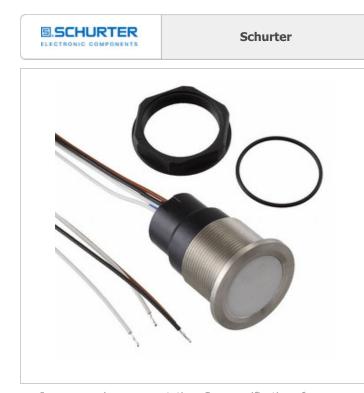

## CPS19-LA00A10-SNCCWTWF-AI0WMVAR-W0000-S

| Part Number:        | CPS19-LA00A10-SNCCWTWF-AI0WMVAR-W0000-S     |
|---------------------|---------------------------------------------|
| Manufacturer/Brand: | Schurter                                    |
| Product description | SWITCH PUSHBUTTON SPST 100MA 42V            |
| Datasheets:         | CPS19-LA00A10-SNCCWTWF-AI0WMVAR-W0000-S.pdf |
| RoHs Status         | Lead free / RoHS Compliant                  |
| Ship From           | Hong Kong                                   |
| Shipment Way        | DHL/Fedex/TNT/UPS/EMS                       |

**REQUEST FOR QUOTATION** 

Image may be representation. See specifications for product details.

#### Specifications of CPS19-LA00A10-SNCCWTWF-AI0WMVAR-W0000-S

| PART NUMBER                      | CPS19-LA00A10-SNCCWTWF-AI0WMVAR-W0000-S                                               |  |
|----------------------------------|---------------------------------------------------------------------------------------|--|
| MANUFACTURER                     | Schurter                                                                              |  |
| DESCRIPTION                      | SWITCH PUSHBUTTON SPST 100MA 42V                                                      |  |
| LEAD FREE STATUS / ROHS STATUS   | Lead free / RoHS Compliant                                                            |  |
| DATA SHEET                       | CPS19-LA00A10-SNCCWTWF-AI0WMVAR-W0000-S.pdf                                           |  |
| VOLTAGE RATING - DC              | 60V                                                                                   |  |
| VOLTAGE RATING - AC              | 42V                                                                                   |  |
| ТҮРЕ                             | Capacitive, Illuminated                                                               |  |
| TERMINATION STYLE                | Wire Leads                                                                            |  |
| SWITCH FUNCTION                  | Off-On                                                                                |  |
| SERIES                           | CPS                                                                                   |  |
| PANEL CUTOUT DIMENSIONS          | Circular - 19.10mm Dia                                                                |  |
| PACKAGING                        | Bulk                                                                                  |  |
| OTHER NAMES                      | CPS19-LA00A10-SNCSNCWF-AI0WMVAR-W0000-S<br>CPS19-LA00A10-SNCSNCWF-AI0WMVAR-W0000-S-ND |  |
| OPERATING TEMPERATURE            | -40°C ~ 60°C                                                                          |  |
| MOUNTING TYPE                    | Panel Mount, Front                                                                    |  |
| MOISTURE SENSITIVITY LEVEL (MSL) | 1 (Unlimited)                                                                         |  |
| MECHANICAL LIFE                  | -                                                                                     |  |
| LEAD FREE STATUS / ROHS STATUS   | Lead free / RoHS Compliant                                                            |  |
| INGRESS PROTECTION               | IP67 - Dust Tight, Waterproof                                                         |  |
| ILLUMINATION VOLTAGE (NOMINAL)   | 5 ~ 28 VDC                                                                            |  |
| ILLUMINATION TYPE, COLOR         | LED, White/Magenta                                                                    |  |
| FEATURES                         | Ceramic Actuator, Finger Guide                                                        |  |
| ELECTRICAL LIFE                  | -                                                                                     |  |
| DETAILED DESCRIPTION             | Pushbutton Switch SPST Capacitive, Illuminated Panel Mount, Front                     |  |
| CURRENT RATING                   | 100mA (AC/DC)                                                                         |  |
| COLOR - ACTUATOR/CAP             | Clear (White Filter/Diffuser)                                                         |  |
| CIRCUIT                          | SPST                                                                                  |  |
| ACTUATOR TYPE                    | Round, Button, Flush                                                                  |  |