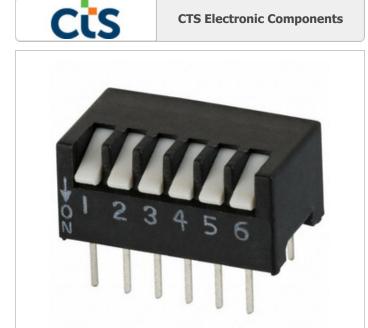

### 195-6MST

Part Number:

Manufacturer/Brand:

Product description

Datasheets:

**RoHs Status** Ship From

Shipment Way

195-6MST

CTS Electronic Components

SWITCH PIANO DIP SPST 50MA 24V

Lead free / RoHS Compliant

195-6MST.pdf

Hong Kong DHL/Fedex/TNT/UPS/EMS

**REQUEST FOR QUOTATION** 