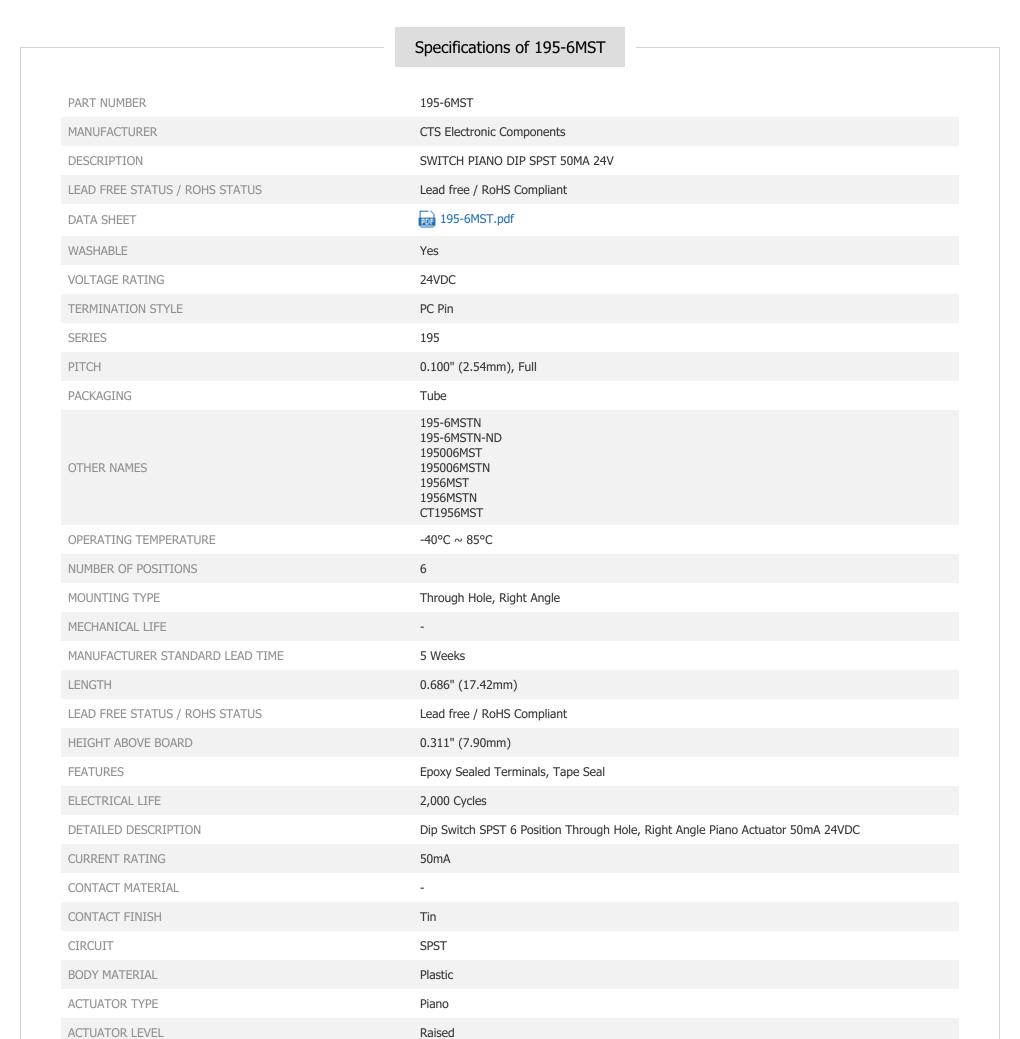

### 195-6MST

Part Number:

Manufacturer/Brand:

Product description

Datasheets:

**RoHs Status** Ship From

Shipment Way

195-6MST

CTS Electronic Components

SWITCH PIANO DIP SPST 50MA 24V

Lead free / RoHS Compliant

195-6MST.pdf

Hong Kong DHL/Fedex/TNT/UPS/EMS

**REQUEST FOR QUOTATION** 