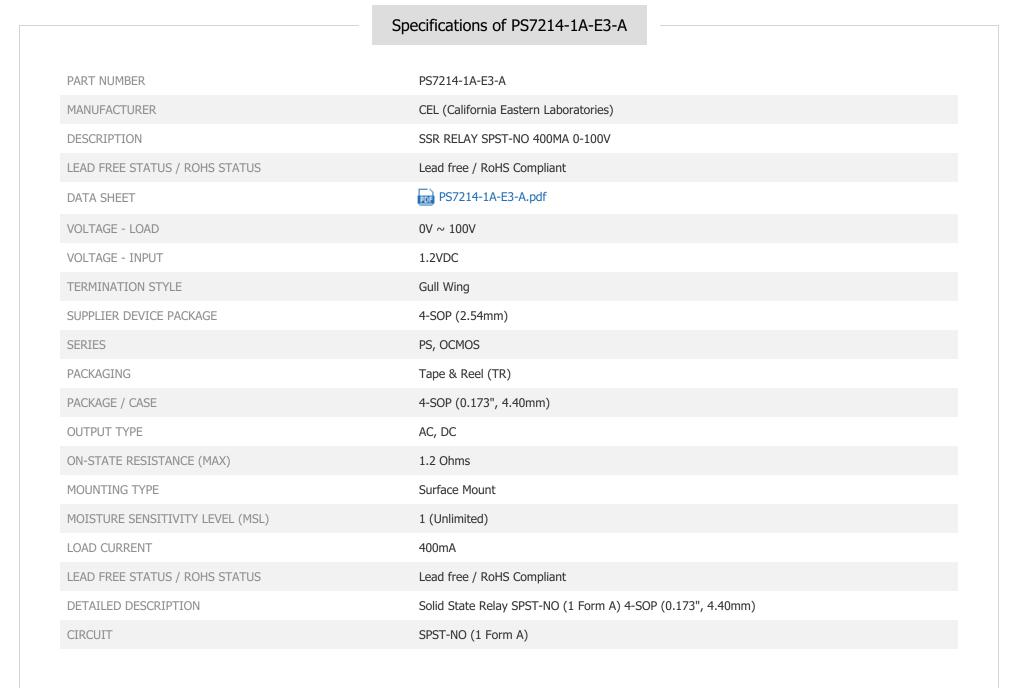

### PS7214-1A-E3-A

Part Number:

Manufacturer/Brand: Product description

Datasheets: **RoHs Status** 

Ship From

Shipment Way

PS7214-1A-E3-A

CEL (California Eastern Laboratories) SSR RELAY SPST-NO 400MA 0-100V