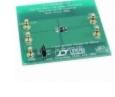

### **DC489A-A**

Part Number:

Manufacturer/Brand: Product description

Datasheets:

RoHs Status Ship From Shipment Way DC489A-A

ADI (Analog Devices, Inc.)

**EVAL BOARD FOR LTC5507ES6** 

1.DC489A-A.pdf

2.DC489A-A.pdf Lead free / RoHS Compliant

Hong Kong DHL/Fedex/TNT/UPS/EMS

**REQUEST FOR QUOTATION** 

Specifications of DC490A A

Image may be representation. See specifications for product details.

|                                  | Specifications of DC489A-A       |
|----------------------------------|----------------------------------|
| PART NUMBER                      | DC489A-A                         |
| MANUFACTURER                     | ADI (Analog Devices, Inc.)       |
| DESCRIPTION                      | EVAL BOARD FOR LTC5507ES6        |
| LEAD FREE STATUS / ROHS STATUS   | Lead free / RoHS Compliant       |
| DATA SHEET                       | 1.DC489A-A.pdf<br>2.DC489A-A.pdf |
| ТҮРЕ                             | Power Detector                   |
| SUPPLIED CONTENTS                | Board(s)                         |
| SERIES                           | -                                |
| MOISTURE SENSITIVITY LEVEL (MSL) | 1 (Unlimited)                    |
| MANUFACTURER STANDARD LEAD TIME  | 8 Weeks                          |
| LEAD FREE STATUS / ROHS STATUS   | Lead free / RoHS Compliant       |
| FREQUENCY                        | 100kHz ~ 1GHz                    |
| FOR USE WITH/RELATED PRODUCTS    | LTC5507                          |
| BASE PART NUMBER                 | LTC5507                          |