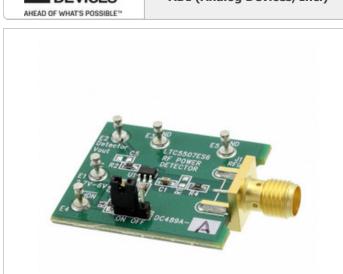

### **DC489A-A**

Part Number:

Manufacturer/Brand: Product description

Datasheets:

RoHs Status Ship From Shipment Way DC489A-A

ADI (Analog Devices, Inc.)

**EVAL BOARD FOR LTC5507ES6** 

1.DC489A-A.pdf

2.DC489A-A.pdf Lead free / RoHS Compliant

Hong Kong DHL/Fedex/TNT/UPS/EMS

**REQUEST FOR QUOTATION** 

Specifications of DC490A A

Image may be representation. See specifications for product details.

|                                  | Specifications of DC489A-A       |
|----------------------------------|----------------------------------|
| PART NUMBER                      | DC489A-A                         |
| MANUFACTURER                     | ADI (Analog Devices, Inc.)       |
| DESCRIPTION                      | EVAL BOARD FOR LTC5507ES6        |
| LEAD FREE STATUS / ROHS STATUS   | Lead free / RoHS Compliant       |
| DATA SHEET                       | 1.DC489A-A.pdf<br>2.DC489A-A.pdf |
| ТҮРЕ                             | Power Detector                   |
| SUPPLIED CONTENTS                | Board(s)                         |
| SERIES                           | -                                |
| MOISTURE SENSITIVITY LEVEL (MSL) | 1 (Unlimited)                    |
| MANUFACTURER STANDARD LEAD TIME  | 8 Weeks                          |
| LEAD FREE STATUS / ROHS STATUS   | Lead free / RoHS Compliant       |
| FREQUENCY                        | 100kHz ~ 1GHz                    |
| FOR USE WITH/RELATED PRODUCTS    | LTC5507                          |
| BASE PART NUMBER                 | LTC5507                          |