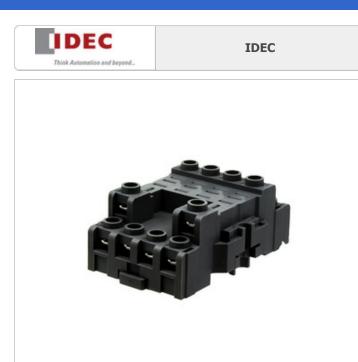

#### SH4B-05C

IDEC **RELAY SOCKET 14 POS DIN RAIL** BH4B-05C.pdf Lead free / RoHS Compliant Hong Kong

DHL/Fedex/TNT/UPS/EMS

Image may be representation. See specifications for

product details.

|                                 | Specifications of SH4B-05C   |
|---------------------------------|------------------------------|
|                                 |                              |
| PART NUMBER                     | SH4B-05C                     |
| MANUFACTURER                    | IDEC                         |
| DESCRIPTION                     | RELAY SOCKET 14 POS DIN RAIL |
| LEAD FREE STATUS / ROHS STATUS  | Lead free / RoHS Compliant   |
| DATA SHEET                      | BH4B-05C.pdf                 |
| TYPE                            | Socket                       |
| TERMINATION STYLE               | Screw Terminal               |
| SERIES                          | SH                           |
| OTHER NAMES                     | 1885-1568                    |
| NUMBER OF POSITIONS             | 14                           |
| MOUNTING TYPE                   | DIN Rail                     |
| MANUFACTURER STANDARD LEAD TIME | 4 Weeks                      |
| LEAD FREE STATUS / ROHS STATUS  | Lead free / RoHS Compliant   |
| FOR USE WITH/RELATED PRODUCTS   | RH Series                    |
| FEATURES                        | Finger-Safe (IP20) Terminals |
| DETAILED DESCRIPTION            | Relay Socket DIN Rail        |
|                                 |                              |