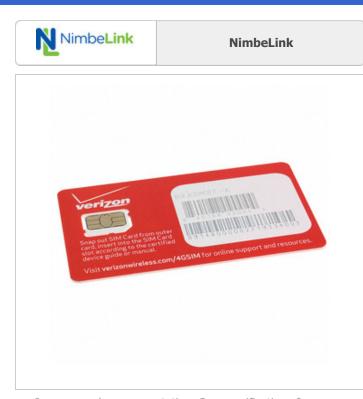

NL-SIM-COM NimbeLink SIM 4G VERIZON 3FF NL-SIM-COM.pdf Lead free / RoHS Compliant Hong Kong DHL/Fedex/TNT/UPS/EMS

**ocean-components**.com

#### **REQUEST FOR QUOTATION**

Image may be representation. See specifications for product details.

|                                 | Specifications of NL-SIM-COM |
|---------------------------------|------------------------------|
|                                 |                              |
| PART NUMBER                     | NL-SIM-COM                   |
| MANUFACTURER                    | NimbeLink                    |
| DESCRIPTION                     | SIM 4G VERIZON 3FF           |
| LEAD FREE STATUS / ROHS STATUS  | Lead free / RoHS Compliant   |
| DATA SHEET                      | Reference NL-SIM-COM.pdf     |
| SERIES                          | *                            |
| OTHER NAMES                     | 1477-1043                    |
| MANUFACTURER STANDARD LEAD TIME | 6 Weeks                      |
| LEAD FREE STATUS / ROHS STATUS  | Lead free / RoHS Compliant   |
| FOR USE WITH/RELATED PRODUCTS   | Verizon LTE                  |
| ACCESSORY TYPE                  | SIM Card, Micro (3FF)        |