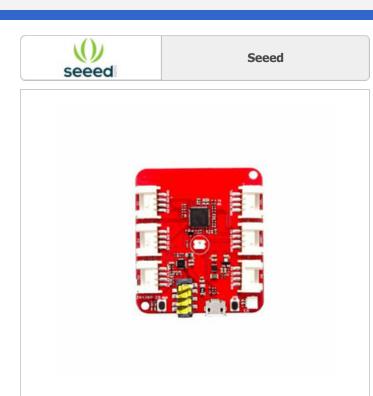

## 102990824

| Part Number:        |
|---------------------|
| Manufacturer/Brand: |
| Product description |
| Datasheets:         |
| Ship From           |
| Shipment Way        |

| 102990824                        |
|----------------------------------|
| Seeed                            |
| WIO TRACKER - GPS BT3.0 GSM ARDU |

## **REQUEST FOR QUOTATION**

Image may be representation. See specifications for product details.

|                                 | Specifications of 102990824      |
|---------------------------------|----------------------------------|
| PART NUMBER                     | 102990824                        |
| MANUFACTURER                    | Seeed                            |
| DESCRIPTION                     | WIO TRACKER - GPS BT3.0 GSM ARDU |
| LEAD FREE STATUS / ROHS STATUS  |                                  |
| DATA SHEET                      |                                  |
| ТҮРЕ                            | GPS                              |
| SUPPLIED CONTENTS               | Board(s)                         |
| SERIES                          | Wio                              |
| MANUFACTURER STANDARD LEAD TIME | 2 Weeks                          |
| FREQUENCY                       | -                                |
| FOR USE WITH/RELATED PRODUCTS   | ATSAMD21G18                      |