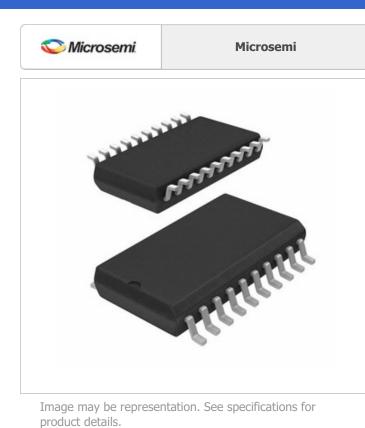

MT8880CS1 Microsemi IC TXRX DTMF 20SOIC MT8880CS1.pdf Lead free / RoHS Compliant Hong Kong DHL/Fedex/TNT/UPS/EMS

# **REQUEST FOR QUOTATION**

|                                  | Specifications of MT8880CS1         |
|----------------------------------|-------------------------------------|
|                                  |                                     |
| PART NUMBER                      | MT8880CS1                           |
| MANUFACTURER                     | Microsemi                           |
| DESCRIPTION                      | IC TXRX DTMF 20SOIC                 |
| LEAD FREE STATUS / ROHS STATUS   | Lead free / RoHS Compliant          |
| DATA SHEET                       | MT8880CS1.pdf                       |
| VOLTAGE - SUPPLY                 | 4.75 V ~ 5.25 V                     |
| SUPPLIER DEVICE PACKAGE          | 20-SOIC                             |
| SERIES                           |                                     |
| PACKAGING                        | Tube                                |
| PACKAGE / CASE                   | 20-SOIC (0.295", 7.50mm Width)      |
| OPERATING TEMPERATURE            | -40°C ~ 85°C                        |
| NUMBER OF CIRCUITS               | 1                                   |
| MOUNTING TYPE                    | Surface Mount                       |
| MOISTURE SENSITIVITY LEVEL (MSL) | 3 (168 Hours)                       |
| MANUFACTURER STANDARD LEAD TIME  | 8 Weeks                             |
| LEAD FREE STATUS / ROHS STATUS   | Lead free / RoHS Compliant          |
| INTERFACE                        | -                                   |
| INCLUDES                         | -                                   |
| FUNCTION                         | DTMF Transceiver                    |
| DETAILED DESCRIPTION             | Telecom IC DTMF Transceiver 20-SOIC |
| CURRENT - SUPPLY                 | 7mA                                 |