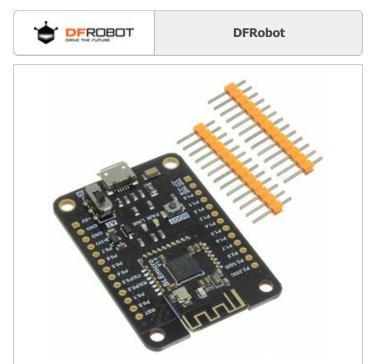

#### **TEL0086**

Part Number:

Manufacturer/Brand:

Product description

RoHs Status Ship From

Datasheets:

Shipment Way

TEL0086

DFRobot

**BLE MICRO EVB** 

TEL0086.pdf

Lead free / RoHS Compliant

Hong Kong

DHL/Fedex/TNT/UPS/EMS

**REQUEST FOR QUOTATION** 

|                                  | Specifications of TEL0086                          |
|----------------------------------|----------------------------------------------------|
|                                  |                                                    |
| PART NUMBER                      | TEL0086                                            |
| MANUFACTURER                     | DFRobot                                            |
| DESCRIPTION                      | BLE MICRO EVB                                      |
| LEAD FREE STATUS / ROHS STATUS   | Lead free / RoHS Compliant                         |
| DATA SHEET                       | TEL0086.pdf                                        |
| TYPE                             | Transceiver; Bluetooth® Smart 4.x Low Energy (BLE) |
| SUPPLIED CONTENTS                | Board(s)                                           |
| SERIES                           |                                                    |
| OTHER NAMES                      | 1738-1074                                          |
| MOISTURE SENSITIVITY LEVEL (MSL) | 1 (Unlimited)                                      |
| MANUFACTURER STANDARD LEAD TIME  | 4 Weeks                                            |
| LEAD FREE STATUS / ROHS STATUS   | Lead free / RoHS Compliant                         |
| FREQUENCY                        | 2.4GHz                                             |
| FOR USE WITH/RELATED PRODUCTS    | CC2540                                             |