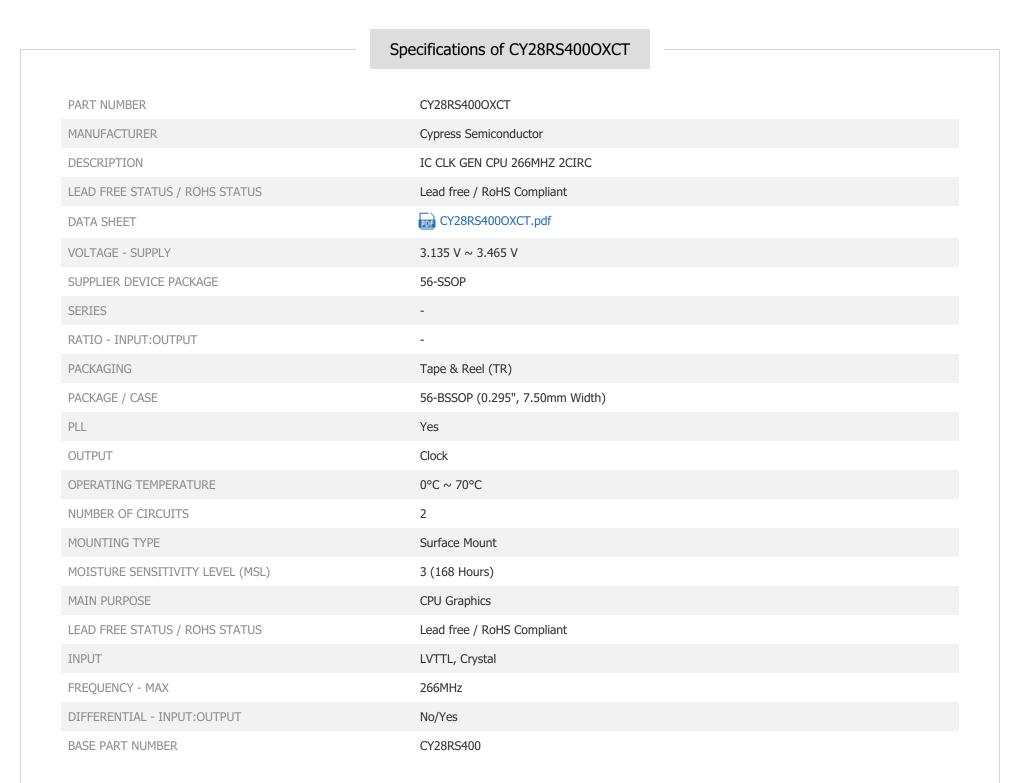

Image may be representation. See specifications for

product details.

CY28RS400OXCT

Part Number:

Manufacturer/Brand:

Product description Datasheets:

**RoHs Status** 

Ship From

Shipment Way

CY28RS400OXCT

Cypress Semiconductor IC CLK GEN CPU 266MHZ 2CIRC

Lead free / RoHS Compliant

CY28RS400OXCT.pdf

Hong Kong

DHL/Fedex/TNT/UPS/EMS

**REQUEST FOR QUOTATION** 