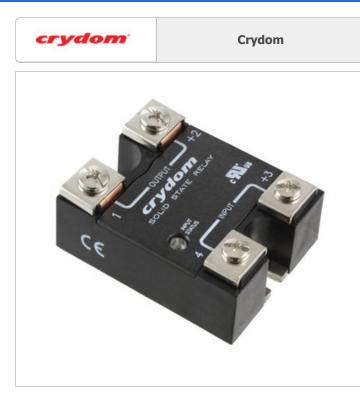

### DC100D80 Details PDF

**DC100D80** 

| Part Number:        | DC100D80                    |
|---------------------|-----------------------------|
| Manufacturer/Brand: | Crydom                      |
| Product description | SSR RELAY SPST-NO 80A 1-72V |
| Datasheets:         | n 1.DC100D80.pdf            |
|                     | nef 2.DC100D80.pdf          |
| RoHs Status         | Lead free / RoHS Compliant  |
| Ship From           | Hong Kong                   |
| Shipment Way        | DHL/Fedex/TNT/UPS/EMS       |
|                     |                             |

### **REQUEST FOR QUOTATION**

Specifications of DC100D80

Image may be representation. See specifications for product details.

|                                  | Specifications of DC100D80                       |
|----------------------------------|--------------------------------------------------|
|                                  | Specifications of DC100D80                       |
| PART NUMBER                      | DC100D80                                         |
|                                  |                                                  |
| MANUFACTURER                     | Crydom                                           |
| DESCRIPTION                      | SSR RELAY SPST-NO 80A 1-72V                      |
| LEAD FREE STATUS / ROHS STATUS   | Lead free / RoHS Compliant                       |
| DATA SHEET                       | m 1.DC100D80.pdf<br>2.DC100D80.pdf               |
| VOLTAGE - LOAD                   | 1V ~ 72V                                         |
| VOLTAGE - INPUT                  | 4 ~ 32VDC                                        |
| TERMINATION STYLE                | Screw Terminal                                   |
| SUPPLIER DEVICE PACKAGE          | -                                                |
| SERIES                           | PowerPlus DC                                     |
| PACKAGING                        | Bulk                                             |
| PACKAGE / CASE                   | Hockey Puck                                      |
| OUTPUT TYPE                      | DC                                               |
| ON-STATE RESISTANCE (MAX)        | 5 mOhms                                          |
| MOUNTING TYPE                    | Chassis Mount                                    |
| MOISTURE SENSITIVITY LEVEL (MSL) | 1 (Unlimited)                                    |
| MANUFACTURER STANDARD LEAD TIME  | 4 Weeks                                          |
| LOAD CURRENT                     | 80A                                              |
| LEAD FREE STATUS / ROHS STATUS   | Lead free / RoHS Compliant                       |
| DETAILED DESCRIPTION             | Solid State Relay SPST-NO (1 Form A) Hockey Puck |
|                                  |                                                  |