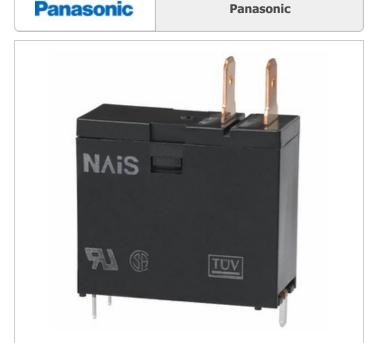

Image may be representation. See specifications for product details.

Panasonic

**RELAY GEN PURPOSE SPST 16A 48V** 

ALE14F48.pdf

Lead free / RoHS Compliant

Hong Kong

DHL/Fedex/TNT/UPS/EMS

**REQUEST FOR QUOTATION** 