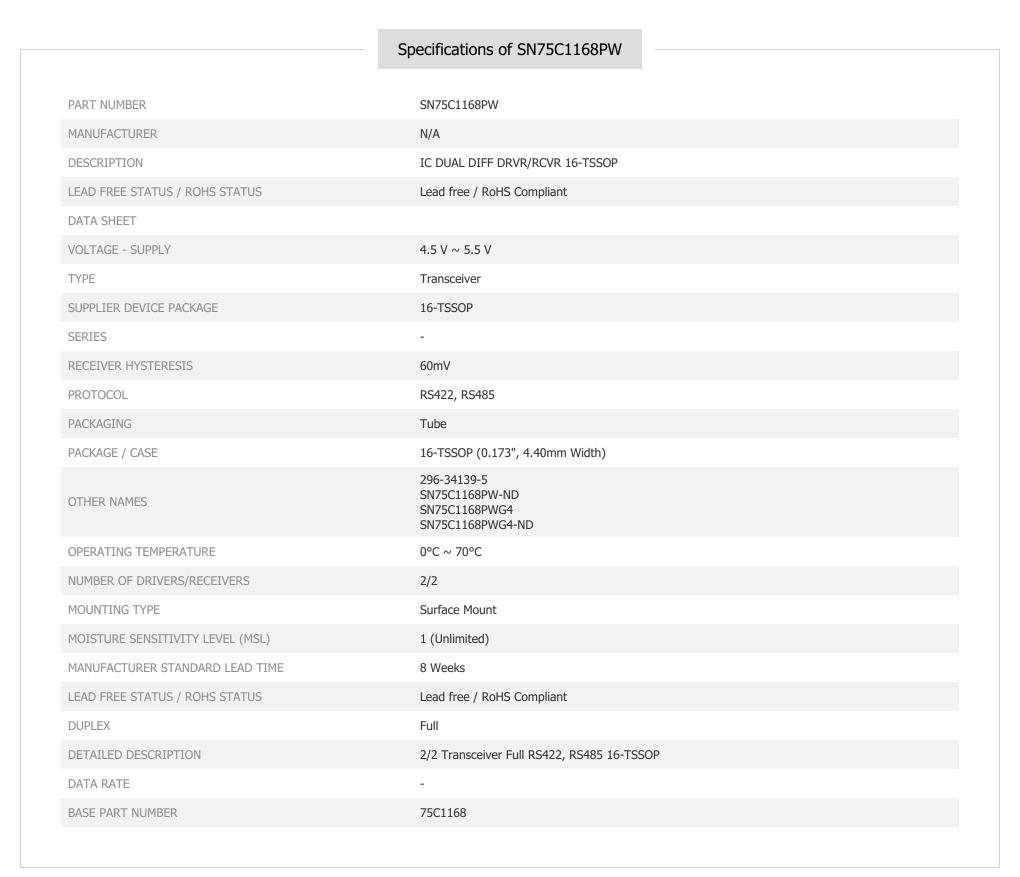

### **SN75C1168PW**

Part Number:

Manufacturer/Brand: Product description

**RoHs Status** 

Datasheets:

Ship From

Shipment Way

SN75C1168PW

N/A

IC DUAL DIFF DRVR/RCVR 16-TSSOP

Lead free / RoHS Compliant Hong Kong

DHL/Fedex/TNT/UPS/EMS

**REQUEST FOR QUOTATION** 