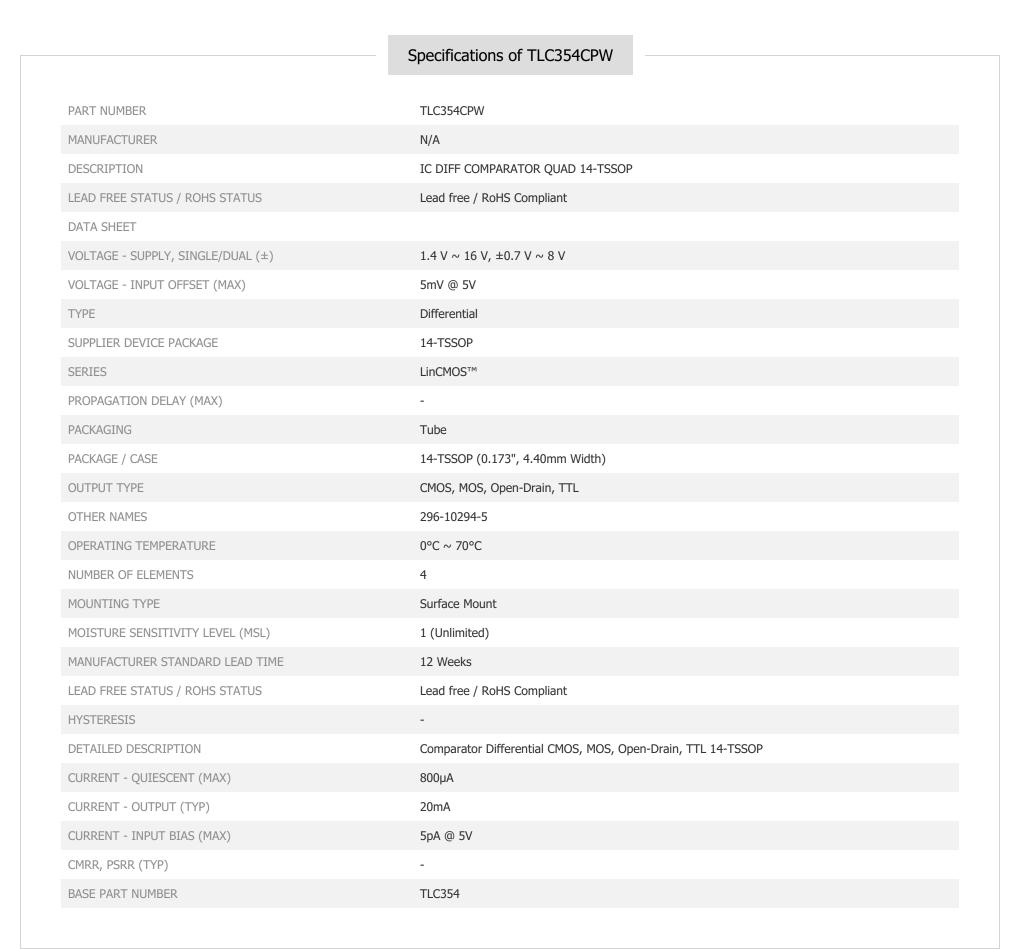

# TLC354CPW

Part Number:

Manufacturer/Brand: Product description

Datasheets: **RoHs Status** 

Ship From Shipment Way TLC354CPW

N/A

IC DIFF COMPARATOR QUAD 14-TSSOP

Lead free / RoHS Compliant