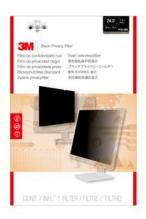

## 3M™ PF24.0W9 Privacy Filter for Widescreen Desktop LCD Monitor 24.0"

View All Images

 $3M^{\text{TM}}$  Privacy Filters keep confidential information private. Only persons directly in front of the monitor can see the image on screen; others on either side of them see a darkened screen.

- Keeps your personal or confidential information safe from prying eyes
- You'll see the information on your display while people on either side only see a darkened screen
- Designed to fit widescreen desktop LCD monitors with a diagonally measured 24" viewing screen and a 16:9 aspect ratio
- Actual filter dimensions are 20 15/16" wide x 11 13/16" high (532 mm x 299 mm)
- Includes your choice of two easy-to-use attachment methods
- Reversible, matte side reduces glare and reflections
- Lightweight, thin, frameless design
- · Protects display from dirt, debris and scratches
- Cleans easily with a soft cloth and water
- Great for high traffic areas and open office environments
- Limited 1-year warranty