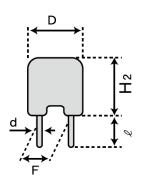

#### ■ External Dimensions

| Dimension D  | Max φ11.0 mm   |
|--------------|----------------|
| Dimension H2 | Max 14.0 mm    |
| Dimension d  | φ 0.6 ±0.05 mm |
| Dimension F  | 5.0 ±1.0 mm    |
| Dimension I  | 5.0 ±1.0 mm    |