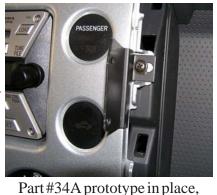

STEP #2: Remove the (1) Phillips screw from right or left of the radio bezel. Place bottom part #34A part over the screw hole, while tightening the screw apply pressure to set the mount flush to the radio bezel. If after your installation there is a 1/16'' + gap, re-tighten screw slightly more to set screw in place better.

STEP #3: Replace the side bezel and screw. Install the InDash by PanaVise Mount top part with the part number on it with the (2) Acorn Nuts provided with 5/16 socket driver.

INSTALLATION IS NOW COMPLETE. ENJOY YOUR NEW INDASH by PANAVISE MOUNT.