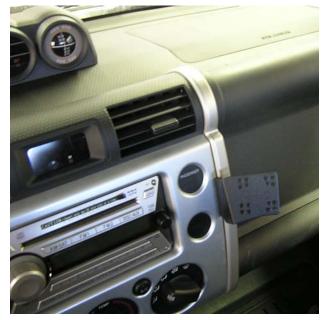

STEP #3: Replace the side bezel and screw. Install the InDash by PanaVise Mount top part with the part number on it with the (2) Acorn Nuts provided with 5/16 socket driver.

INSTALLATION IS NOW COMPLETE. ENJOY YOUR NEW INDASH by PANAVISE MOUNT.

Lower screw location.

right side.

InDashinstalled showing Right side location.

SOLO WORLOW

InDash installed showing Left side location.

There may be recent updates to this Instruction Sheet, please visit our website or contact PanaVise Products, Inc. for the latest revision as well as for the most complete up-to-date PanaVise InDash Applications List: 7540 Colbert Dr., Reno, NV, Phone: 800.759.7535, 775.850.2900, Fax: 800.395.8002, www.panavise.com. © 2002 PanaVise Products, Inc.