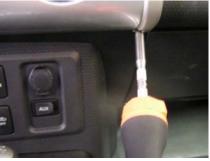

> PART#: **751372007** MFG: **TOYOTA** MODELS & YEARS: **FJ Cruiser 2007-2013**

STEP #1: With Phillips screwdriver, remove (1) screw located at the bottom of the right side end piece that goes from the bottom of the dash to the top. Tilt out end piece from the bottom, and pulling up and out to release a total of (3) clips, with (2) clips at the top.

STEP #2: Remove the (1) Phillips screw from right or left of the radio bezel. Place bottom part #34A part over the screw hole, while tightening the screw apply pressure to set the mount flush to the radio bezel. If after your installation there is a 1/16'' + gap, re-tighten screw slightly more to set screw in place better.