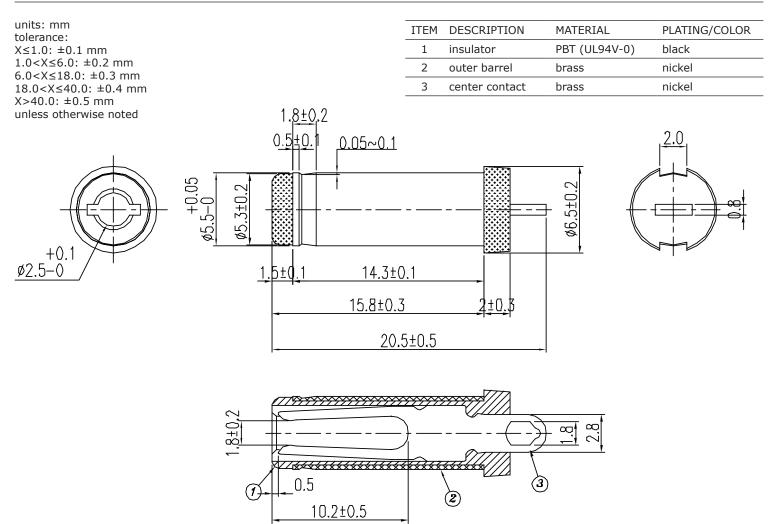

| when mating with a standard jack | 0.3 |       | 3.0 | kgf    |
| operating temperature |                                  | -25 |       | 70  | °C     |
| operating humidity    |                                  |     |       | 85  | %      |
| life                  |                                  |     | 5,000 |     | cycles |
| flammability rating   | see material table               |     |       |     |        |
| RoHS                  | yes                              |     |       |     |        |

#### **SOLDERABILITY**

| parameter      | conditions/description | min | typ | max | units |
|----------------|------------------------|-----|-----|-----|-------|
| hand soldering | for maximum 1 second   | 380 | 400 | 420 | °C    |

.....

### **MECHANICAL DRAWING**

.....



#### **REVISION HISTORY**

| rev. | description     | date       |
|------|-----------------|------------|
| 1.0  | initial release | 06/18/2018 |

The revision history provided is for informational purposes only and is believed to be accurate.



Headquarters 20050 SW 112th Ave. Tualatin, OR 97062 800.275.4899

Fax 503.612.2383 **cui**.com techsupport@cui.com

CUI offers a one (1) year limited warranty. Complete warranty information is listed on our website.

.....

CUI reserves the right to make changes to the product at any time without notice. Information provided by CUI is believed to be accurate and reliable. However, no responsibility is assumed by CUI for its use, nor for any infringements of patents or other rights of third parties which may result from its use.

.....

CUI prod