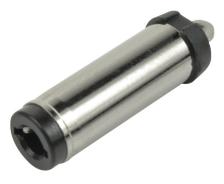

# MODEL: PPM-2-5525-SG | DESCRIPTION: DC POWER PLUG

#### FEATURES

- designed for overmolding
- 8 A rating
- · forked pin
- grooved

.....