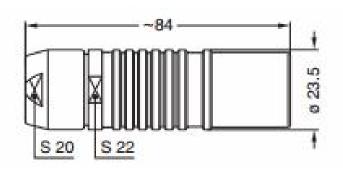

#### Draws

#### Dimensions

|     | А    | L    | S1   | S2   |
|-----|------|------|------|------|
| mm. | 23.5 | 84   | 22   | 20   |
| in. | 0,93 | 3,31 | 0,87 | 0,79 |