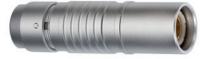

Image is for illustrative purpose only

#### **Mechanics**

| Shell Style/Model | PCZ*: Free socket, collet clamp                                                             |
|-------------------|---------------------------------------------------------------------------------------------|
| Keying            |                                                                                             |
| Housing Material  | Brass (chrome plated) shell and collet nut, nickel plated brass latch sleeve and mid pieces |
| Cable Fixing      | : 0 - 0 mm                                                                                  |
| Variant           |                                                                                             |