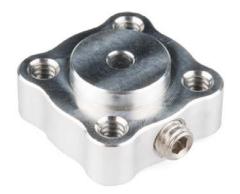

## Set Screw Hub - 1/8" Bore ROB-12108

images are CC BY-NC-SA 3.0

**Description:** Set screw hubs offer a cheap way to attach hub mount gears or wheels to a shaft. The hub offers 4 equally spaced 6-32 tapped holes utilizing the 0.77" hub pattern and is precision machined from 6061 T6 aluminum. The set-screw is 10-32 and uses a 3/32" hex key. This hub has a 1/8" bore.