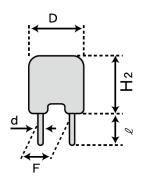

#### ■ External Dimensions

| Dimension D  | Max φ11.0 mm   |
|--------------|----------------|
| Dimension H2 | Max 14.0 mm    |
| Dimension d  | φ 0.6 ±0.05 mm |
| Dimension F  | 5.0 ±1.0 mm    |
| Dimension I  | 5.0 ±1.0 mm    |