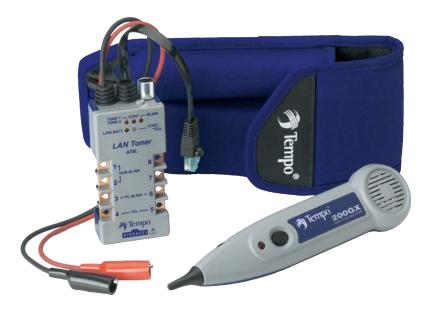

## PRODUCT DESCRIPTION:

To provide a single wire identification solution for the network professional, Tempo has developed the AT8LK - LAN Toner Kit combining the AT8L LAN Toner and the 200GX Inductive Amplifier in a rugged carrying case. This kit can be used on any wiring system including Datacom, Telecom, Security/Alarm, Audio and CATV.

Designed for network installation and maintenance, the new LAN Toner has the unique feature of sending tone in addition to blinking hub, switch port, and PC activity lights for fast identification. To meet the diverse demands of the network professional, the AT8L incorporates a host of features including two selectable tone outputs for multiple line identification, continuity testing, polarity indication for fast outlet identification, 8-position modular breakout tabs for testing both Datacom and Telecom, low battery indication and automatic shut-off to preserve battery life.

## **FEATURES**

- Trace wires and perform basic testing on Local Area Network cabling
- Blink Hub, Switch Port and PC activity lights for fast identification
- · Detect active hubs and switches
- LAN circuitry, tone generator, line checker and modular breakout adapter combined in a single unit
- Send tone, check continuity and test polarity on any pair
- · Adjustable volume probe with visual-signal indicator
- Special probe tip protects against damage to sensitive electronics