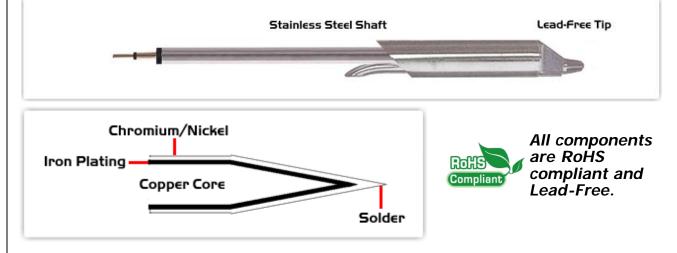

For Use With: EB-2000PS, EB-2000S-K, EB-2000S-KM, EB-2000S-P, EB-2000S-PM, EB-2000S-SM, EB-

2000S-DT, EB-2000S-TZ

## **Material Composition**

Easy Braid Co. tip cartridges will typically idle within a temperature range of +/-1.1°C. However, there is variation in idle temperature across tip geometries within an individual temperature series. Easy Braid Co. offers a wide variety of tip geometries from 0.25mm fine point tip to 5mm chisel. The length and geometry of a tip will have an influence on the tip idle temperature. To accurately measure idle temperature it will depend greatly on the measurement method, technique and equipment used. Two different methods or the use of alternative equipment will produce different test results.