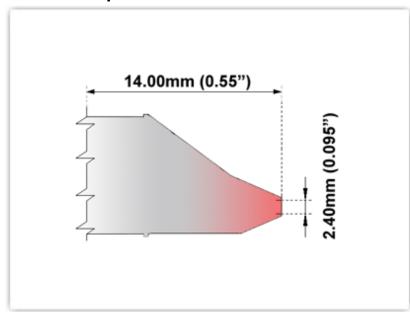

## EK60DT007

Desolder Tip - Inner Diameter 2.40mm (0.095")

Tip Style: Desolder

Tip Width: 2.40mm (0.09")
Tip Length: 14.00mm (0.55")

600 Type Cartridge<sup>1</sup>: 325°C - 358°C

RoHS Compliant<sup>2</sup> / Lead Free: YES