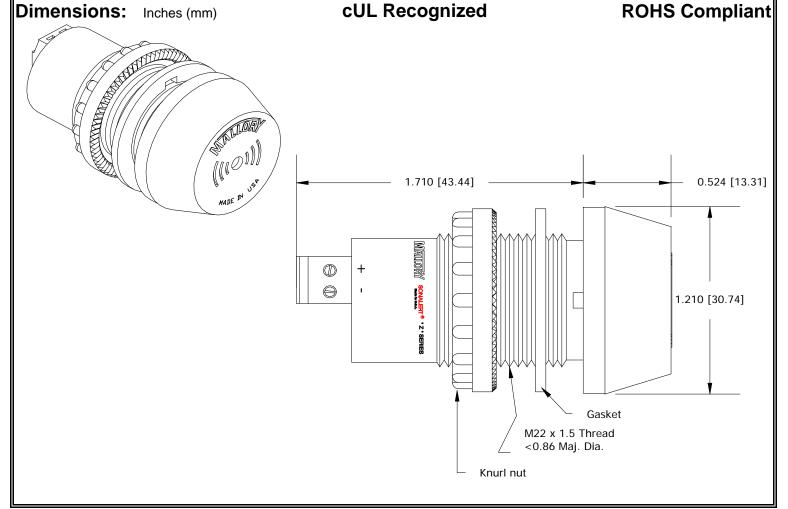

## MALLORY Mallory Sonalert Products,Inc. Part #: ZA016MDDL1 Sales Outline Drawing Revision: C

Specifications:

| Sound Level Category  | Medium                                                                        |
|-----------------------|-------------------------------------------------------------------------------|
| Mode of Operation     | 10 Sec On-Delay Continuous                                                    |
| Voltage Rating        | 6 to 16 VDC                                                                   |
| Frequency             | 3900 ± 500 Hz                                                                 |
| Loudness @ 2 FT       | 75 to 85 dB(A) Typ.                                                           |
| Current Draw          | 40mA MAX                                                                      |
| Housing Material      | 6/6 Nylon, Color: Black                                                       |
| Storage Temperature   | -40° to +80° C                                                                |
| Operating Temperature | -30° to +65° C                                                                |
| Panel Mounting        | Recommended hole size is 22.5 mm. Thread front will fit standard 22.5mm hole. |
| Knurled Nut           | Used to attach part to panel. The max recommended torque is 10 in-lbs.        |
| Weight (Typical)      | 28 g                                                                          |
| NEMA 3R,4X, & 12      | Approved with use of included gasket.                                         |
| Options               | Please contact factory.                                                       |