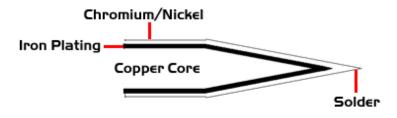

## **Material Composition**

<sup>1</sup> Easy Braid Co. tip cartridges will typically idle within a temperature range of +/-1.1°C. However, there is variation in idle temperature across tip geometries within an individual temperature series. Easy Braid Co. offers a wide variety of tip geometries from 0.25mm fine point tip to 5mm chisel. The length and geometry of a tip will have an influence on the tip idle temperature. To accurately measure idle temperature it will depend greatly on the measurement method, technique and equipment used. Two different methods or the use of alternative equipment will produce different test results.