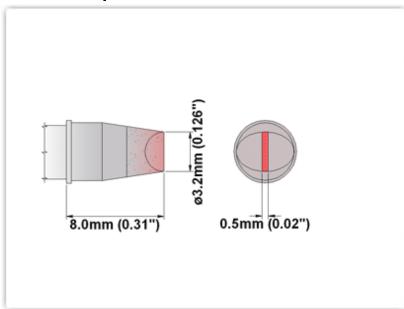

## ET80CH032

Chisel 30° 3.20mm (0.13")

Tip Style: Chisel 30°
Tip Width: 3.20mm (0.13")

Tip Length: 8.00mm (0.31")

80 Type Cartridge<sup>1</sup>: 420°C - 475°C

RoHS Compliant<sup>2</sup> / Lead Free: YES

For Use With: EB-5000S-1, EB-5000S-2