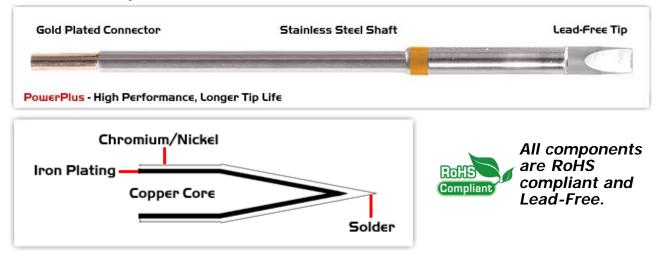

## **Material Composition**

<sup>1</sup> Easy Braid Co. tip cartridges will typically idle within a temperature range of +/-1.1°C. However, there is variation in idle temperature across tip geometries within an individual temperature series. Easy Braid Co. offers a wide variety of tip geometries from 0.25mm fine point tip to 5mm chisel. The length and geometry of a tip will have an influence on the tip idle temperature. To accurately measure idle temperature it will depend greatly on the measurement method, technique and equipment used. Two different methods or the use of alternative equipment will produce different test results.