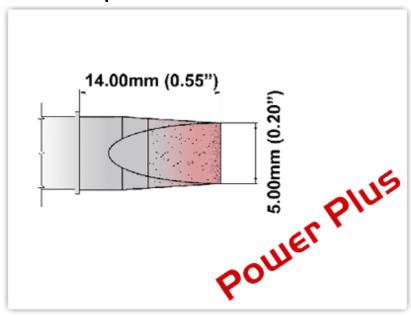

## EBM7CH250H

Chisel Extra Large 5.0mm (0.20"), Power Plus

Tip Style: Chisel

Tip Width: 5.00mm (0.20")
Tip Length: 14.00mm (0.55")

700 Type Cartridge<sup>1</sup>: 350°C - 398°C

RoHS Compliant<sup>2</sup> / Lead Free: YES