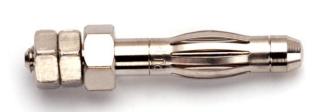

# Model 72918 4mm Banana Plug with Threaded M3 Stud

#### **Features**

- Threaded M3 stud for rapid mounting.
- Furnished with two hex nuts.
- Ideal for lug or ring type connections.
- Mates to standard 4mm banana jacks.

#### **Materials**

Body: Nickel-plated brass Finish: Tarnish resistant nickel