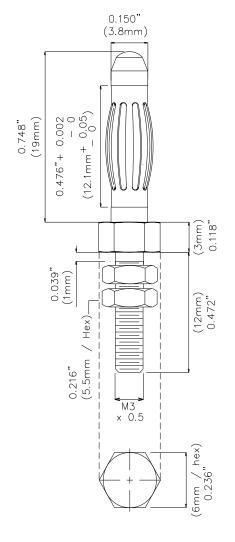

# Model 72918 4mm Banana Plug with Threaded M3 Stud

#### **Features**

- Threaded M3 stud for rapid mounting.
- Furnished with two hex nuts.
- Ideal for lug or ring type connections.
- Mates to standard 4mm banana jacks.

Where to Buy: www.pomonaelectronics.com

All dimensions are in inches. Tolerances (except noted):  $.xx = \pm .02$ " (,51 mm),  $.xxx = \pm .005$ " (,127 mm). All specifications are to the latest revisions. Specifications are subject to change without notice. Registered trademarks are the property of their respective companies.