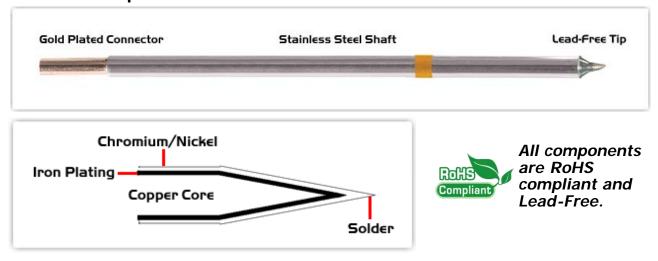

## **Material Composition**

Easy Braid Co. tip cartridges will typically idle within a temperature range of +/-1.1°C. However, there is variation in idle temperature across tip geometries within an individual temperature series. Easy Braid Co. offers a wide variety of tip geometries from 0.25mm fine point tip to 5mm chisel. The length and geometry of a tip will have an influence on the tip idle temperature. To accurately measure idle temperature it will depend greatly on the measurement method, technique and equipment used. Two different methods or the use of alternative equipment will produce different test results.

 $<sup>\</sup>boldsymbol{2}$  Please refer to  $\underline{\text{http://www.rohs.gov.uk}}$  for details on RoHS Compliance.