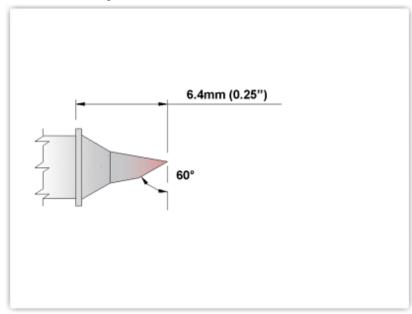

## EBM7BS602 Bevel 60° 1.8mm (0.07")

Tip Style: Bevel 60°
Tip Width: 1.80mm (0.07")
Tip Length: 6.40mm (0.25")

700 Type Cartridge<sup>1</sup>: 350°C - 398°C

RoHS Compliant<sup>2</sup> / Lead Free: YES

Equivalent to: STTC-147P