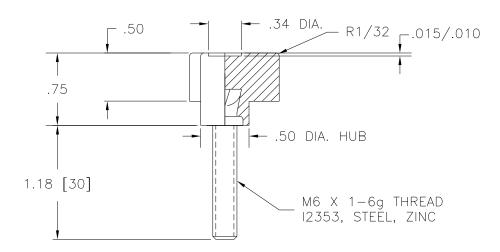

DESIGNERS & MANUFACTURERS OF KNOBS, HANDLES, CASES & CUSTOM PLASTIC COMPONENTS

| P/N 3025HB        |         |  |  |  |  |  |  |  |
|-------------------|---------|--|--|--|--|--|--|--|
| M <u>NO.</u> 3025 |         |  |  |  |  |  |  |  |
| CAVITY            | 3025    |  |  |  |  |  |  |  |
| PLUNGER           | 3025    |  |  |  |  |  |  |  |
| SLEEVE            | 3025-2  |  |  |  |  |  |  |  |
| SHIMS             | 1/4+1/8 |  |  |  |  |  |  |  |
| INSERT            | 12353   |  |  |  |  |  |  |  |

3025-A

PLUNGER PIN

MATERIAL: G.P. PHENOLIC (B11) COLOR: BLACK

| TOLERANCES:                           | DO NOT SCALE  DRAWING    |                                              |  |  |  |  |
|---------------------------------------|--------------------------|----------------------------------------------|--|--|--|--|
| DECIMALS: X.XXX ± .005<br>X.XX ± .015 | MM: X.XX ± 0.15MM        |                                              |  |  |  |  |
| FRACTIONS ± 1/64                      | X.X ± 0.4MM<br>ANG. ± 1° | -   was sk3025-68   Jam   10/4/13<br>CHANGES |  |  |  |  |