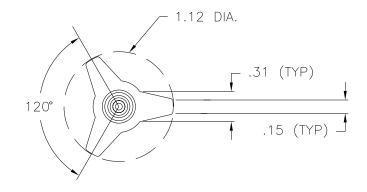

DESIGNERS & MANUFACTURERS OF KNOBS, HANDLES, CASES & CUSTOM PLASTIC COMPONENTS

| P/N 3025HB        |         |  |  |  |  |  |  |  |
|-------------------|---------|--|--|--|--|--|--|--|
| M <u>NO.</u> 3025 |         |  |  |  |  |  |  |  |
| CAVITY            | 3025    |  |  |  |  |  |  |  |
| PLUNGER           | 3025    |  |  |  |  |  |  |  |
| SLEEVE            | 3025-2  |  |  |  |  |  |  |  |
| SHIMS             | 1/4+1/8 |  |  |  |  |  |  |  |
| INSERT            | 12353   |  |  |  |  |  |  |  |

3025-A

PLUNGER PIN

MATERIAL: G.P. PHENOLIC (B11) COLOR: BLACK

| TOLERANCES:                           | DO NOT SCALE  DRAWING    |                                              |  |  |  |  |
|---------------------------------------|--------------------------|----------------------------------------------|--|--|--|--|
| DECIMALS: X.XXX ± .005<br>X.XX ± .015 | MM: X.XX ± 0.15MM        |                                              |  |  |  |  |
| FRACTIONS ± 1/64                      | X.X ± 0.4MM<br>ANG. ± 1° | -   was sk3025-68   Jam   10/4/13<br>CHANGES |  |  |  |  |